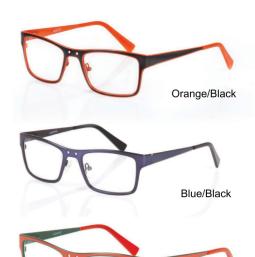

#### **ProGear Frames**



#### **Jazz Frames**



Red/Black

## **Wireless LED PowerLight**



| Light Source               | Wireless PowerLight |
|----------------------------|---------------------|
| Light intensity            | > 35,000lx          |
| Light & battery weight     | 23 g                |
| LED colour temperature     | 5750 K              |
| Spot size diameter at 35mm | 60mm                |
| LED operating life         | 50,000 hours        |

## **Battery Pack**



| PowerPack weight                          | 143 g                       |
|-------------------------------------------|-----------------------------|
| PowerPack run time (at highest intensity) | > 7 hours                   |
| PowerPack life                            | 500 charge/discharge cycles |
| Charge time                               | 2.5 hour