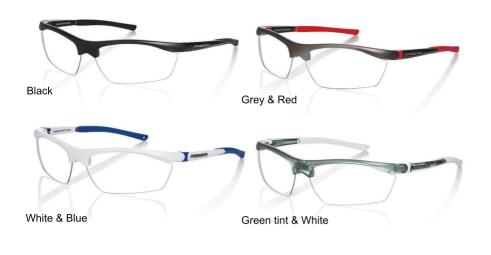

#### **ProGear Frames**



#### **Jazz Frames**



Red/Black

## **Wireless LED PowerLight**



| Light Source               | Wireless PowerLight |
|----------------------------|---------------------|
| Light intensity            | > 35,000lx          |
| Light & battery weight     | 23 g                |
| LED colour temperature     | 5750 K              |
| Spot size diameter at 35mm | 60mm                |
| LED operating life         | 50,000 hours        |

## **Battery Pack**



| PowerPack weight                          | 143 g                       |
|-------------------------------------------|-----------------------------|
| PowerPack run time (at highest intensity) | > 7 hours                   |
| PowerPack life                            | 500 charge/discharge cycles |
| Charge time