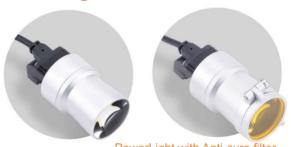

## **PowerLight**

PowerLight with Anti-cure filter

| Light source               | PowerLight  |
|----------------------------|-------------|
| Light intensity            | > 80,000 lx |
| Light source weight        | 9.0g        |
| LED colour temperature     | 5750 K      |
| Spot size diameter at 35mm | 80mm        |
| LED operating life         | 50,000 hrs  |