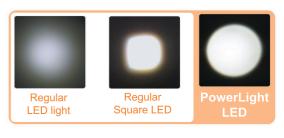

## **PowerLight**

PowerLight with Anti-cure filter

| Light source               | PowerLight  |
|----------------------------|-------------|
| Light intensity            | > 80,000 lx |
| Light source weight        | 9.0g        |
| LED colour temperature     | 5750 K      |
| Spot size diameter at 35mm | 80mm        |
| LED operating life         | 50,000 hrs  |