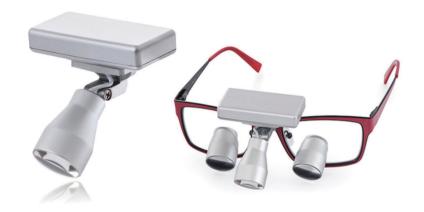

## **Wireless LED PowerLight**

| Light Source               | Wireless PowerLight |
|----------------------------|---------------------|
| Light intensity            | > 35,000lx          |
| Light & battery weight     | 23 g                |
| LED colour temperature     | 5750 K              |
| Spot size diameter at 35mm | 60mm                |
| LED operating life         | 50,000 hours        |

## **PowerLight**

PowerLight with Anti-cure filter

| Light source               | PowerLight  |
|----------------------------|-------------|
| Light intensity            | > 80,000 lx |
| Light source weight        | 9.0g        |
| LED colour temperature     | 5750 K      |
| Spot size diameter at 35mm | 80mm        |
| LED operating life         | 50,000 hrs  |