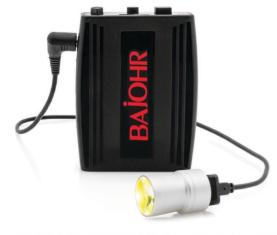

## **Battery Pack**

| PowerPack weight                          | 143 g                       |
|-------------------------------------------|-----------------------------|
| PowerPack run time (at highest intensity) | > 7 hours                   |
| PowerPack life                            | 500 charge/discharge cycles |
| Charge time                               | 2.5 hours                   |
| Dimmer                                    | 16 steps                    |
| Available colors                          | black/white                 |